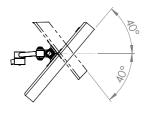

## **Monitor Size Movement**

### 27" Screen

b. no partition/obstacle behind the monitor arm

30" Screen

ÌČ

366

a. Having a partition/obstacle behind the monitor arm

b. no partition/obstacle behind the monitor arm