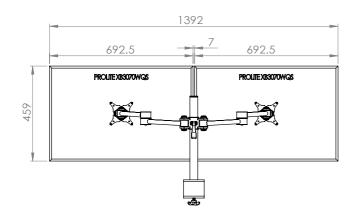

# XSTREAM post mount 2 x dual beam arms with through desk fixing

#### **Product Specification**

| Product code      | XSTREAM2PMCOMB02S - silver                          |
|-------------------|-----------------------------------------------------|
| Weight capacity   | 10kg per arm                                        |
| Max screen width  | 2 x 30″                                             |
| VESA              | 75mm & 100mm VESA compliant                         |
| Movement          | Height adjustment, tilt, swivel, rotation and reach |
| Height adjustment | Max height adjustment 420mm from desk top           |
| Fixings           | Supplied with through desk fixing                   |