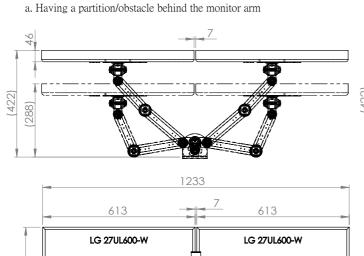

## **Monitor Size Movement**

### 27" Screen

b. no partition/obstacle behind the monitor arm

30" Screen

ÌČ

366

a. Having a partition/obstacle behind the monitor arm

b. no partition/obstacle behind the monitor arm