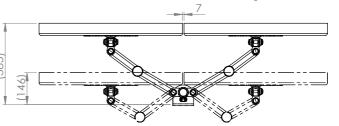

#### **Additional Information**

Additional +/- 70mm available with ratchet mechanism

Lockable quick release VESA function

Silver - XSTREAM2PMCOMB02S - RAL code 9006

White - XSTREAM2PMCOMB02W - RAL code 9010