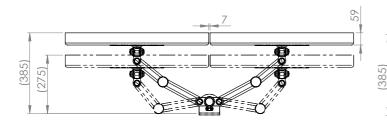

## **Monitor Size Movement**

### 27" Screen

b. no partition/obstacle behind the monitor arm

30" Screen

ÌČ

366

a. Having a partition/obstacle behind the monitor arm

b. no partition/obstacle behind the monitor arm