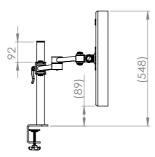

#### **Product Specification**

| Product code      | XSTREAM2PMCOMB02S - silver                          |
|-------------------|-----------------------------------------------------|
| Weight capacity   | 10kg per arm                                        |
| Max screen width  | 2 x 30″                                             |
| VESA              | 75mm & 100mm VESA compliant                         |
| Movement          | Height adjustment, tilt, swivel, rotation and reach |
| Height adjustment | Max height adjustment 420mm from desk top           |
| Fixings           | Supplied with through desk fixing                   |