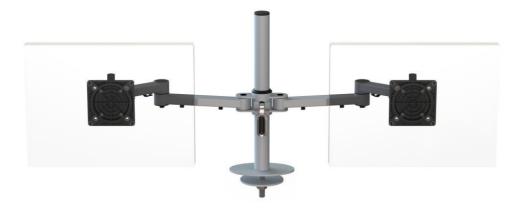

# XSTREAM post mount 2 x dual beam arms with through desk fixing

#### **Product Specification**

| Product code      | XSTREAM2PMCOMB02S - silver                          |
|-------------------|-----------------------------------------------------|
| Weight capacity   | 10kg per arm                                        |
| Max screen width  | 2 x 30″                                             |
| VESA              | 75mm & 100mm VESA compliant                         |
| Movement          | Height adjustment, tilt, swivel, rotation and reach |
| Height adjustment | Max height adjustment 420mm from desk top           |
| Fixings           | Supplied with through desk fixing                   |