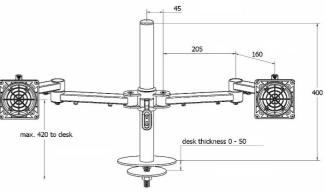

#### **Product Specification**

| Product code      | XSTREAM2PMCOMB02S - silver                          |
|-------------------|-----------------------------------------------------|
| Weight capacity   | 10kg per arm                                        |
| Max screen width  | 2 x 30″                                             |
| VESA              | 75mm & 100mm VESA compliant                         |
| Movement          | Height adjustment, tilt, swivel, rotation and reach |
| Height adjustment | Max height adjustment 420mm from desk top           |
| Fixings           | Supplied with through desk fixing                   |

#### **Additional Information**

Additional +/- 70mm available with ratchet mechanism

Lockable quick release VESA function

Silver - XSTREAM2PMCOMB02S - RAL code 9006

White - XSTREAM2PMCOMB02W - RAL code 9010